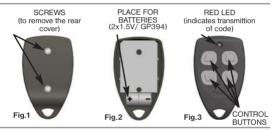

# WIRELESS TRANSMITTER WS310 ACTIVATION PROCEDURE:

- 1, Unscrew the two screws on the back of the key case (see Fig.1).
- Insert the button-type battery 2x1.5 V type GP394 (when using for the first time remove the protective paper from the battery) see Fig.2.
- 3, By pressing the button the coded signal is sent and then evaluated by the receiver. For commissioning the code of the key case must be uploaded to the reciever (see receiver's instructions). Code transmission is indicated by a red light (see Fig.3).